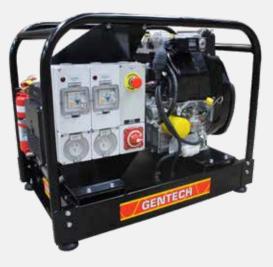

## ED8500KSRE-MINE Portable Diesel Generator

## 8.5 kVA Kohler Powered Mine Spec Generator

Built tough, this single phase portable diesel generator is fitted with all the specifications required for the mine site. This unit is a first when it comes to mining safety.

## **Specifications**

| Power Rating:                        | 8.5 kVA            |
|--------------------------------------|--------------------|
| Alternator Rating:                   | 9.5 kVA            |
| Engine Model:                        | Kohler KD425       |
| Outlets:                             | 2 x 15 Amp         |
| Phase:                               | 1 phase            |
| Starting System:                     | Recoil/Electric    |
| Fuel Tank Capacity:                  | 34 L               |
| Noise Level @ 7m:                    | 80 dBA             |
| Volts:                               | 230 V              |
| Approx. Fuel Consumption @ 80% Load: | 2.46 L/Hr          |
| Operation Hours @ 80% Load:          | 13.8 hrs           |
| Fuel Type:                           | Diesel             |
| Dimensions:                          | 876 x 546 x 700 mm |
| Weight:                              | 172 kg             |
|                                      |                    |